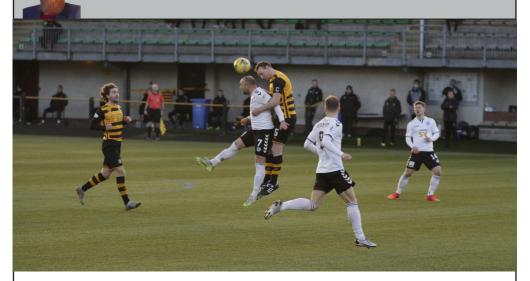

The Wasps' come into tonight's game after securing their first win of the Championship campaign against Arbroath. Stefan Scougall's 78th minute effort squeezed its way under Arbroath goalie Derek Gaston and Alloa shut out the Lichties to not only climb above the hosts but climb out of the drop zone entirely after Queen of the South's goal difference tanked in a 6-1 defeat at Hearts.