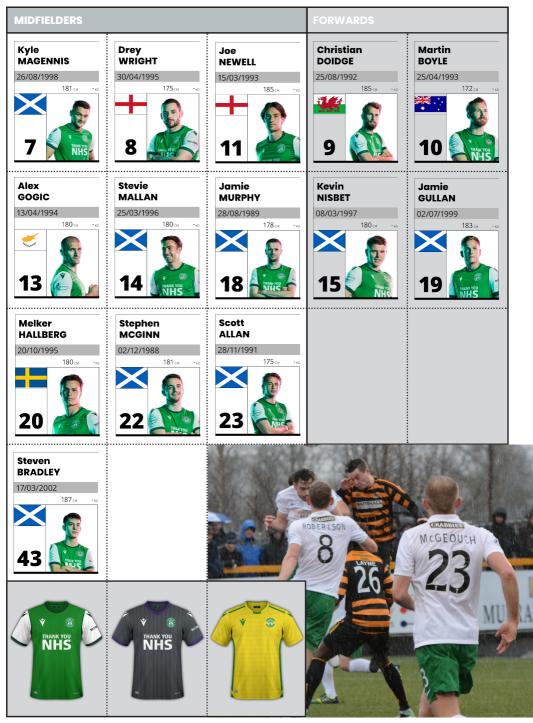

## HIBERNIAN

The Hibees

**FOUNDED** 1875

**GROUND** Easter Road, Edinburgh

### **TOP HONOURS**

Scottish Premiership Winners (4) Runners-up (6)

Scottish Cup Winners (3) Runners up (11)

Scottish League Cup Winners (3) Runners up (7)

This evening we welcome Premiership side, Hibernian, to the Indodrill for this year's Betfred Cup Quarter Finals. The Hibees have reached this stage in faultless fashion after winning all their group games and knock-outs. Brora Rangers, Cove Rangers, Forfar and Dundee were brushed aside as lack Ross's side looked set to return to Hampden. They have already had a game at Hampden this season in the Scottish Cup where they

lost out to Hearts, the team that the Wasps put out this competition. League form has also been strong for this resurgent team. At the time of writing, Hibs sit in third place with only a few points separating them from Celtic above and Aberdeen just below.

### THE BOSS -JACK ROSS

lack Ross will take charge of the visitors this evening, a man who needs no introduction to the Wasps fans tuning in. Ross will be making his return to the ground where he began his managerial career back in 2015. The former defender was given the role at Alloa in what set out to be an impossible task to survive the Championship. However, he transformed the playing style of the club and despite being relegated created the groundwork for many successful years to come. After

a summer signing spree, his side went onto win their record total of the first ten consecutive games in the league and cup. He'll face this evening many of the players that he signed that summer in the form of Parry, Graham, Taggart, Robertson and Cawley. His side reached the same stage of the Betfred Cup before losing out to the invincible Celtic side.

lack Ross' Alloa tenure was cut short when he moved to St Mirren, completing the great escape in his first season and won the league the following year. More praise came his way that earned him a move to Sunderland. In a well-documented season with the Black Cats, it was a hard-luck story down South as he lost twice at Wembley to be on the wrong side of a cup-final defeat and play-off final defeat. In November

2019, he returned to Scotland and despite interest from their city rivals, Hearts, Ross became the Hibernian manager and guided them out of a tricky situation and into a serious top three push this year.

### THE CAPTAIN -DAVID GRAY

The visitors will be led out by skipper, David Gray, this evening. The defender began his career at Manchester United where he made one senior appearance for the club. Various loan spells followed down South before he made a permanent switch to Preston North End. Stevenage and Burton would follow for the right-back before he would

make the switch to Edinburgh. Gray signed for Hibs in 2014 and scored his first professional goal weeks later in their 3-1 win against Rangers. That wouldn't be his only goal against the Ibrox side though as he headed home the winner against them in the Scottish Cup final, earning him a place in Hibernian folklore by captaining that Scottish Cup winning side. Now dubbed 'Sir David Gray' he has become an integral part of their recent success and was rewarded with a new contract in 2019 until 2023.

### NEW BOY -STEPHEN MCGINN

The Hibs fans are familiar with the name "McGinn." They completed the hat-trick of the brothers when Jack Ross signed eldest, Stephen McGinn in the summer. The experienced midfielder had been at St Mirren since 2017, where it was Jack Ross who signed him. It was a triumphant return for McGinn who began his career there in 2006.

The second spell he played a pivotal role captaining the side to relegation survivals and promotions. However, his time at Paisley was up in the summer as he left the club when his contract expired. lack Ross jumped at the opportunity to reunite with the midfielder though and signed him on an one-year deal in September. The signing would see Stephen link up with brother, Paul, and join him and John, in all playing for the Edinburgh side. Since joining, he has put in assured performances in the middle of the park and even got the scoresheet for the first time last weekend against Motherwell.

### ONE TO WATCH -KEVIN NISBET

This evening's one to watch could be any of a whole host of attacking threats for the visitors, however, few have impressed more than new boy, Kevin Nisbet. The striker will be a name of note to Alloa fans who had to endure his goal-scoring exploits for Dunfermline last season where he bagged eighteen goals in total for the Pars, including strikes against Peter Grant's men. Since moving up to the Premiership, Nisbet has continued to impress with his strong link-up play, positional awareness and deadly instincts in front of goal. Nisbet has played a total of nineteen games for the club and in that time bagged himself ten goals, as well as a further impressive five assists making him an all-round threat. That form includes a stand-out performance and goal against the champions, Celtic, and a hat-trick against Livingston. Many have called for the striker to

**CONTINUED ON P32** 

be included in Steve Clarke's Scotland set-up which is a testament to the season he is having. However, Jack Ross will be insistent he continues to do what he's doing for his club side amidst the praise and hype being created.