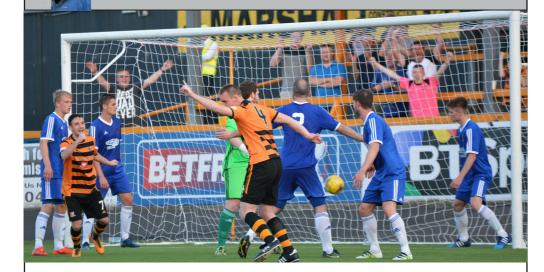

The Wasps' come into tonight's game after securing their first win of the Championship campaign against Arbroath. Stefan Scougall's 78th minute effort squeezed its way under Arbroath goalie Derek Gaston and Alloa shut out the Lichties to not only climb above the hosts but climb out of the drop zone entirely after Queen of the South's goal difference tanked in a 6-1 defeat at Hearts.