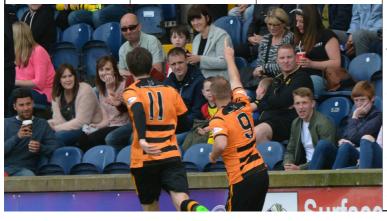

The Wasps' come into tonight's game after securing their first win of the Championship campaign against Arbroath. Stefan Scougall's 78th minute effort squeezed its way under Arbroath goalie Derek Gaston and Alloa shut out the Lichties to not only climb above the hosts but climb out of the drop zone entirely after Queen of the South's goal difference tanked in a 6-1 defeat at Hearts.