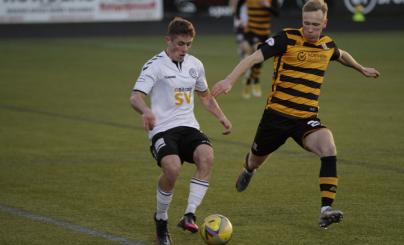

The Wasps' come into tonight's game after securing their first win of the Championship campaign against Arbroath. Stefan Scougall's 78th minute effort squeezed its way under Arbroath goalie Derek Gaston and Alloa shut out the Lichties to not only climb above the hosts but climb out of the drop zone entirely after Queen of the South's goal difference tanked in a 6-1 defeat at Hearts.