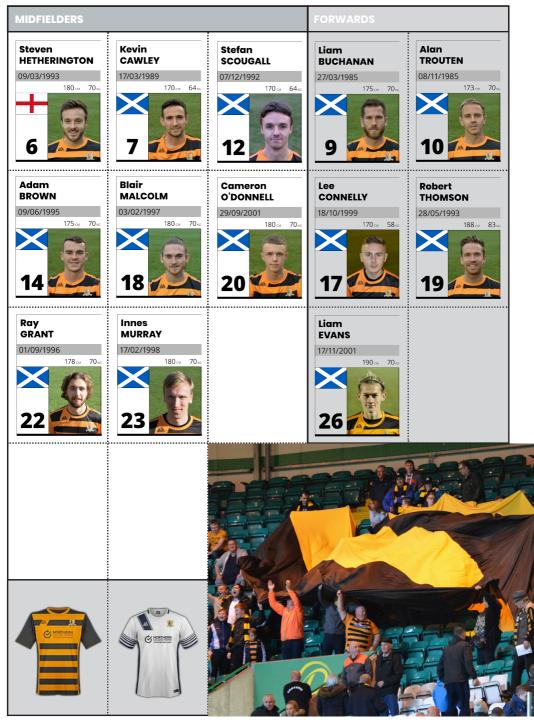

# APPEARANCES

|              |          | LEA    | GUE   | CI    | JP    | то       | TAL   |
|--------------|----------|--------|-------|-------|-------|----------|-------|
|              | POS      | APP    | GOAL  | APP   | GOAL  | APP      | GOAL  |
| PARRY        | GOAL     | 4 (0)  | 0     | 4 (0) | 0     | 8 (0)    | - 0 - |
| WILSON       | GOAL     | 0 (0)  | 0     | 0 (1) | 0     | 0 (1)    | - 0 - |
| WILLISON     | GOAL     | 3 (0)  | 0     | 1 (0) | 0     | 4 (0)    | - 0 - |
|              | <u>A</u> | Alty 1 | 1     |       |       |          | 2     |
| TAGGART      | DEF      | 7 (0)  | 0     | 4 (0) | 0     | 11 (0)   | - 0 - |
| DICK         | DEF      | 7 (0)  | 0     | 4 (0) | 0     | 11 (0)   | 0 -   |
| GRAHAM       | DEF      | 5 (0)  | 0     | 2 (1) | 0     | 7 (1)    | 0     |
| JAMIESON     | DEF      | 1 (0)  | 0     | 2 (0) | 0     | 3 (0)    | 0     |
| GILHOOLY     | DEF      | 0 (0)  | 0     | 0 (0) | 0     | 0 (0)    | - 0 - |
| WILLIAMSON   | DEF      | 0 (0)  | 0     | 1 (0) | 0     | 1 (0)    | - 0 - |
| LYNCH        | DEF      | 2 (0)  | 0     | 3 (0) | 0     | 5 (0)    | - 0 = |
| Im           | Receiver |        |       | 1 F   | 5     | A        | 2     |
| HETHERINGTON | MID      | 6 (0)  | 0     | 3 (2) | 1     | 9 (2)    |       |
| ROBERTSON    | MID      | 7 (0)  | 0     | 3 (0) | 0     | 10 (0)   | 0     |
| SCOUGALL     | MID      | 1 (4)  | 1     | 2 (2) | 1     | 3 (6)    | 2     |
| BROWN        | MID      | 2 (1)  | 0     | 2 (0) | 0     | 4 (1)    | - 0 - |
| MALCOLM      | MID      | 0 (0)  | 0     | 2 (0) | 0     | 2 (0)    | 0 -   |
| O'DONNELL    | MID      | 0 (0)  | 0     | 1 (1) | 0     | 1 (1)    | - 0 - |
| GRANT        | MID      | 6 (0)  | 0     | 4 (1) | 0     | 10 (1)   | - 0 - |
| MURRAY       | MID      | 3 (2)  | 0     | 4 (0) | 0     | 7 (2)    | 0     |
|              |          |        |       |       | D D F | 511      |       |
| CAWLEY       | FWD      | 7 (0)  | 1     | 3 (1) | 0     | 10 (1)   | - 1   |
| THOMSON      | FWD      | 5 (2)  | 1     | 1 (3) | 3     | 6 (5)    | 4     |
| BUCHANAN     | FWD      | 2 (4)  | 0     | 4 (1) | 3     | 6 (5)    | 3     |
| TROUTEN      | FWD      | 7 (0)  | 2     | 3 (1) | 2     | - 10 (1) | 4     |
| CONNELLY     | FWD      | 2 (3)  | - 0 - | 1 (2) | 0     | - 3 (5)  | - 0 - |
| EVANS        | FWD      | 0 (0)  | 0     | 1 (1) | 0     | 1 (1)    | - 0 - |