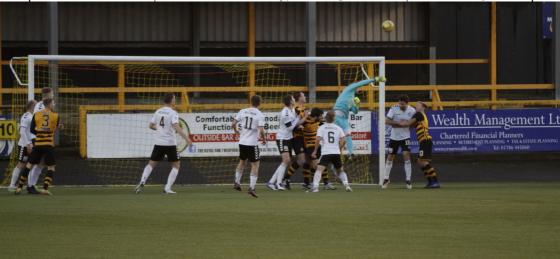

The Wasps' come into tonight's game after securing their first win of the Championship campaign against Arbroath. Stefan Scougall's 78th minute effort squeezed its way under Arbroath goalie Derek Gaston and Alloa shut out the Lichties to not only climb above the hosts but climb out of the drop zone entirely after Queen of the South's goal difference tanked in a 6-1 defeat at Hearts.