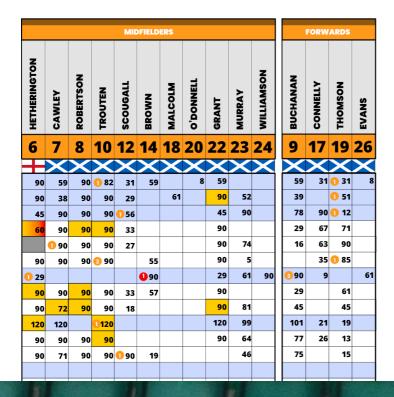

## We would like to take this opportunity to wish Alloa Athletic Football Club every success this season

|             |              | SPFL                                  |                |
|-------------|--------------|---------------------------------------|----------------|
|             | SCOTTISH C   | HAMPIONSHIP                           |                |
|             | Gayfield P   | ember 2020<br>ark, Arbroath<br>Ipm KO |                |
| A           |              | 1 ALLOA                               | ATHLETIC       |
|             | SC           | 0:0)<br>ORERS<br>D:1 78' Scougall     |                |
| MegaToch    |              |                                       |                |
| STARTING XI |              |                                       | STARTING XI    |
| 1 GASTON    |              |                                       |                |
| 2 THOMSON   |              |                                       | 8 ROBERTSON    |
| 3 HAMILTON  |              |                                       | 2 TAGGART      |
|             | SUBS         | SUBS                                  | 5 GRAHAM       |
| 5 O'BRIEN   | 8 MCKENNA    | 31 WILLISON                           | 15 JAMIESON    |
| 6 WHATLEY   | 10 SWANKIE   | 14 BROWN                              | 3 DICK         |
| 7 GOLD      | 12 STEWART   |                                       |                |
| 28 CRAIGEN  | 15 DONNELLY  | 19 THOMSON                            | 10 TROUTEN     |
| 9 HILSON    | 16 RUTH      | 17 CONNELLY                           | 12 SCOUGALL    |
| 14 DOOLAN   |              |                                       | 6 HETHERINGTON |
| 11 LINN     | 21 GALLACHER | 23 MURRAY                             | 9 BUCHANAN     |

**REFEREE:** Peter Stuart