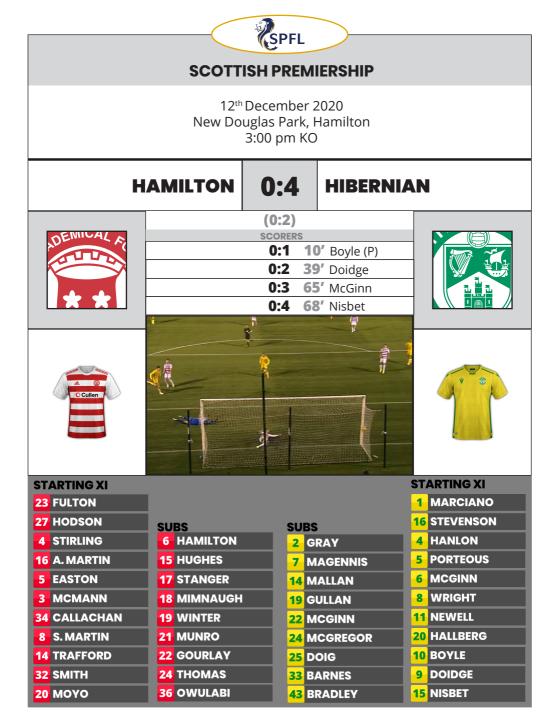

Hibernian, meanwhile, sit two points behind Celtic in the Premiership. While the Hibees have played two games more than the Hoops, they leapfrogged the Glasgow side in style with an emphatic 4-0 win over Hamilton on Saturday.

The Wasp that never was, Martin Boyle fired in a penalty to open the scoring. Christian Doidge and then Paul McGinn put the result beyond doubt with goals before and after halftime. Kevin Nisbet, who's no stranger to Alloa having turned out for Dunfermline last season, completed a fine day out for the Edinburgh side.