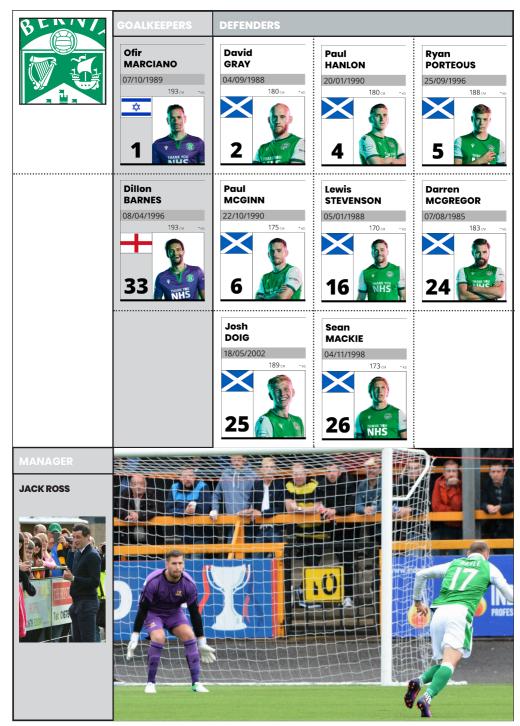

## HIBERNIAN

The Hibees

**FOUNDED** 1875

**GROUND** Easter Road, Edinburgh

### **TOP HONOURS**

Scottish Premiership Winners (4) Runners-up (6)

Scottish Cup Winners (3) Runners up (11)

Scottish League Cup Winners (3) Runners up (7)

This evening we welcome Premiership side, Hibernian, to the Indodrill for this year's Betfred Cup Quarter Finals. The Hibees have reached this stage in faultless fashion after winning all their group games and knock-outs. Brora Rangers, Cove Rangers, Forfar and Dundee were brushed aside as lack Ross's side looked set to return to Hampden. They have already had a game at Hampden this season in the Scottish Cup where they

### THE BOSS -JACK ROSS

lack Ross will take charge of the visitors this evening, a man who needs no introduction to the Wasps fans tuning in. Ross will be making his return to the ground where he began his managerial career back in 2015. The former defender was given the role at Alloa in what set out to be an impossible task to survive the Championship. However, he transformed the playing style of the club and despite being relegated created the groundwork for many successful years to come. After

### THE CAPTAIN -DAVID GRAY

The visitors will be led out by skipper, David Gray, this evening. The defender began his career at Manchester United where he made one senior appearance for the club. Various loan spells followed down South before he made a permanent switch to Preston North End. Stevenage and Burton would follow for the right-back before he would

### NEW BOY -STEPHEN MCGINN

The Hibs fans are familiar with the name "McGinn." They completed the hat-trick of the brothers when Jack Ross signed eldest, Stephen McGinn in the summer. The experienced midfielder had been at St Mirren since 2017, where it was Jack Ross who signed him. It was a triumphant return for McGinn who began his career there in 2006.